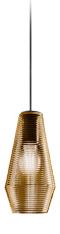

Multiple suspension lighting fixture for interiors, with direct and indirect light emission. Rough aluminium structure.

 $\hbox{Diffuser in blown glass with white, crystal, steel, amber, bronze, to bacco or green } \\$ ribbing finish.

Turned pickled sheet metal closing disk in black or mat brass polyacrylic paint.  $3.5 \mathrm{m}$  (137,8") long suspension and power cable in PVC with black fabric covering.  $\label{provided} \mbox{Provided without power canopy, complete with polycarbonate hook.}$ 