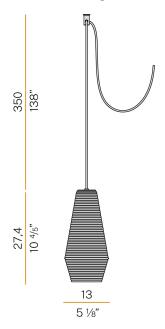

|
| PACKING DIMENSIONS (CM)  | 0,0 × 0,0 × 0,0                                                         |
|                          |                                                                         |











Multiple suspension lighting fixture for interiors, with direct and indirect light emission. Rough aluminium structure.

 $\hbox{Diffuser in blown glass with white, crystal, steel, amber, bronze, to bacco or green } \\$ ribbing finish.

Turned pickled sheet metal closing disk in black or mat brass polyacrylic paint.  $3.5 \mathrm{m}$  (137,8") long suspension and power cable in PVC with black fabric covering.  $\label{provided} \mbox{Provided without power canopy, complete with polycarbonate hook.}$ 

#### Technical drawing



# **PANZERI**

## Olivia

#### Accessories / canopy

M800

Polycarbonate hook for suspension.